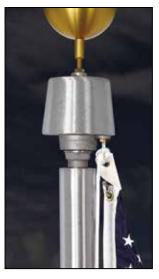

## **Standard Specifications**

- Patented, Heavy-Duty Gold Anodized Aluminum Ball
- Cast Aluminum Revolving Truck with SEALED Stainless Steel Bearing Assemblies, Aluminum Spindle, Cast Brass Exit Bushing and Removable Hood
- Complete Internal Halyard Assembly
  - Rope Halyard 5/16" #10 Polyester
  - Two (2) Stainless Steel Swivel Flagsnaps
  - Two (2) Neoprene Flagsnap Covers
- Cam Cleat
- Flush Mount Access Door with Lock and Keys
- Spun Aluminum FC-11 Flash Collar
- Galvanized 16-Gauge Corrugated Steel Ground Sleeve with Steel Grounding Spike