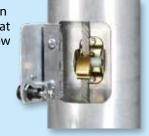

## **Flush Mount Hinged Door Design**

Monarch Flagpoles unite the simplicity of efficient engineering with the aesthetics of a precision cut,

rectangular flush mount door design, providing an internal halyard Cam Cleat system that is ideal for low to moderate wind speed areas. .