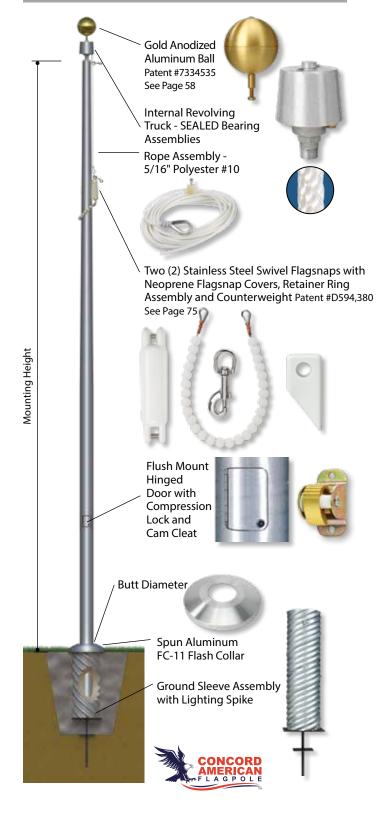

## **Standard Specifications**

- Patented, Heavy-Duty Gold Anodized Aluminum Ball
- Cast Aluminum Revolving Truck with SEALED Stainless Steel Bearing Assemblies, Aluminum Spindle, Cast Brass Exit Bushing and Removable Hood
- Complete Internal Halyard Assembly
  - Rope Halyard 5/16" #10 Polyester
  - Two (2) Stainless Steel Swivel Flagsnaps
  - Two (2) Neoprene Flagsnap Covers
- Cam Cleat
- Flush Mount Access Door with Lock and Keys
- Spun Aluminum FC-11 Flash Collar
- Galvanized 16-Gauge Corrugated Steel Ground Sleeve with Steel Grounding Spike